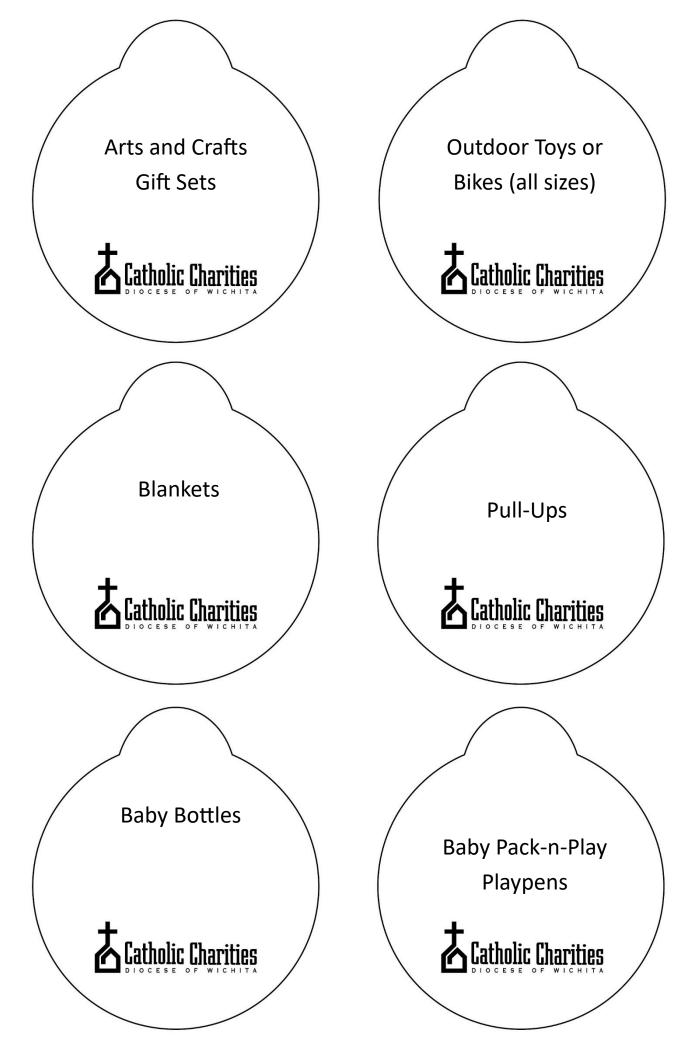

**L**Catholic Charities

\$25-\$50 Gift
Card for a
sporting goods
store
Catholic Charities

Makeup and hair-styling items

Catholic Charities

\$25-\$50 Amazon Gift Card

**Latholic Charities** 

\$25-\$50 Dillon's Gift Card

Catholic Charities

Pots/Pans

Women's
Lounge Pants (all
sizes)

Men's Lounge Pants (all sizes)

Fuzzy or colorful Socks

**Curling Irons** 

Ear buds or Headphones

Children's Socks (all sizes)

Weighted Blanket

\$25-\$50 Gift Cards to Teen Clothing Stores

Toys and dolls (for all ages)

Bed Linens (Size Twin and Full)

Kitchen Utensils

\$10-25 Visa Gift Card

Comforters (Size Twin and Full)

Household Wall Décor

Bed Linens (Size Twin and Full)

Air Mattress Adult L or XL **Bath Robes** Toys and Dolls (all ages)

**Older Adults** 

Puzzles for